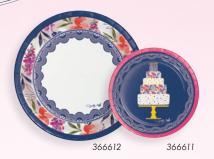

blossoming beauty

366609

366612 **Banquet Plate**, 10.25" (26cm), 12 cs/8 pkg

366611 **Luncheon Plate**, 7" (17.78cm), 12 cs/8 pkg

366610 **Guest Towel**, 12 cs/16 pkg *₱* 

366609 Luncheon Napkin, 12 cs/16 pkg  $\, arphi \,$ 

366615 Luncheon Napkin, Let's Celebrate, 12 cs/16 pkg

366608 Beverage Napkin, Two Sided, 12 cs/16 pkg  $\bowtie$ 