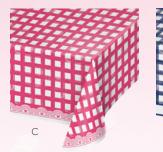

## Coordinating Decor

- A 366591 Ribbon Banner, Best Day Ever 5"dia x 7' (12.7cm x 2.13m), 12cs/1pkg
- B 366592 **Ribbon Banner**, Happy Birthday 6"x 9' (15.2cm x 2.7m), 12cs/1pkg
- C 366622 Paper Tablecover, All Over Print, Pink 54"x 96" (137cm x 244cm), 6cs/1pkg
- D 366621 Paper Tablecover, All Over Print, Navy 54"x 96" (137cm x 244cm), 6cs/1pkg