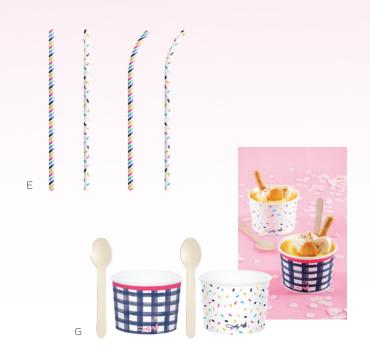

- E 366623 Flexible Paper Straws, Assorted 7.75" (19.68cm), 6cs/24pkg
- F 366590 Paper Coasters, Assorted 3.93" dia (9.98cm), 6cs/8pkg
- G 366601 Treat Cups, w/ Wooden 🍣 Mini Spoons, Assorted 3.5" dia x 2.5" (8.89cm x 6.35cm), 6cs/8pkg