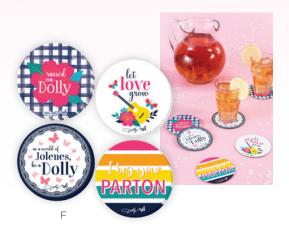

- E 366623 Flexible Paper Straws, Assorted 7.75" (19.68cm), 6cs/24pkg
- F 366590 Paper Coasters, Assorted 3.93" dia (9.98cm), 6cs/8pkg
- G 366601 Treat Cups, w/ Wooden 🍣 Mini Spoons, Assorted 3.5" dia x 2.5" (8.89cm x 6.35cm), 6cs/8pkg