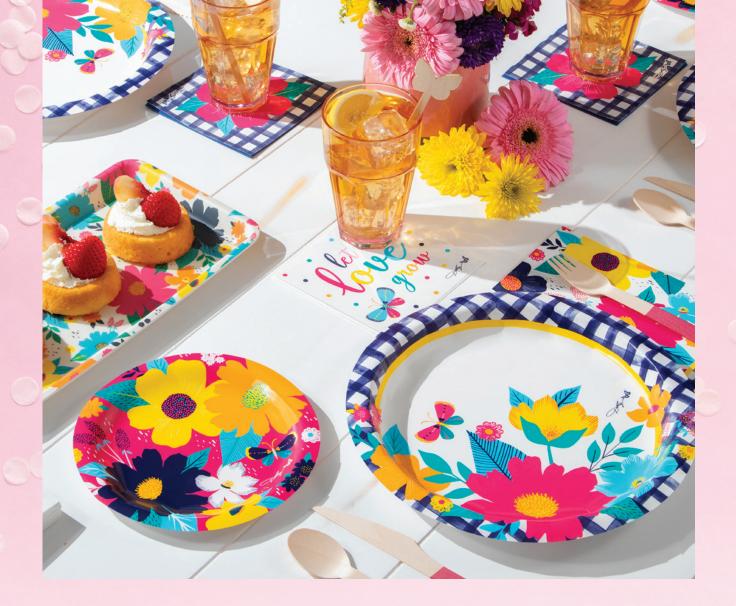

366619 Beverage Napkin, 12 cs/16 pkg  $\, arnothing \,$ 

What would Dolly do?

366607 **Banquet Plate**, 10.25" (26cm), 12 cs/8 pkg 366606 **Luncheon Plate**, 7" (17.78cm), 12 cs/8 pkg 366605 **Guest Towel**, 12 cs/16 pkg 366603 Luncheon Napkin, 12 cs/16 pkg 366604 Luncheon Napkin, Celebrate, 12 cs/16 pkg 366602 Beverage Napkin, Two Sided, 12 cs/16 pkg \$\text{P}\$