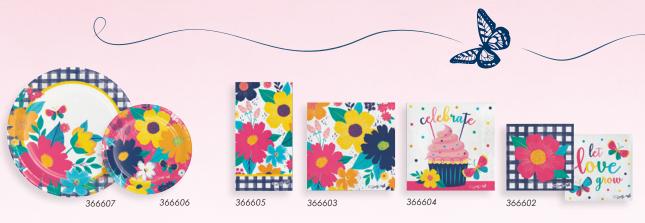

366619 Beverage Napkin, 12 cs/16 pkg  $\, arnothing \,$ 

What would Dolly do?

366607 **Banquet Plate**, 10.25" (26cm), 12 cs/8 pkg 366606 **Luncheon Plate**, 7" (17.78cm), 12 cs/8 pkg 366605 **Guest Towel**, 12 cs/16 pkg 366603 Luncheon Napkin, 12 cs/16 pkg 366604 Luncheon Napkin, Celebrate, 12 cs/16 pkg 366602 Beverage Napkin, Two Sided, 12 cs/16 pkg \$\text{P}\$