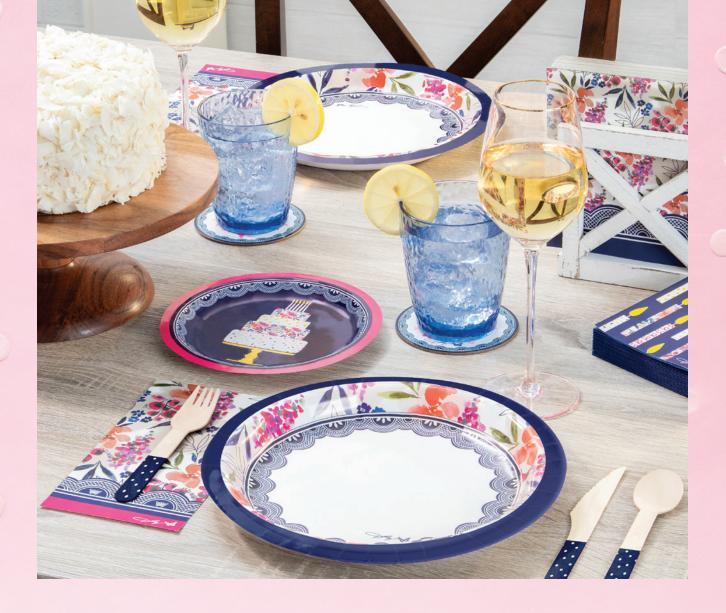

blossoming beauty

366609

366612 **Banquet Plate**, 10.25" (26cm), 12 cs/8 pkg

366611 **Luncheon Plate**, 7" (17.78cm), 12 cs/8 pkg

366610 **Guest Towel**, 12 cs/16 pkg *₱* 

366609 Luncheon Napkin, 12 cs/16 pkg  $\, arphi \,$ 

366615 Luncheon Napkin, Let's Celebrate, 12 cs/16 pkg

366608 Beverage Napkin, Two Sided, 12 cs/16 pkg  $\bowtie$ 