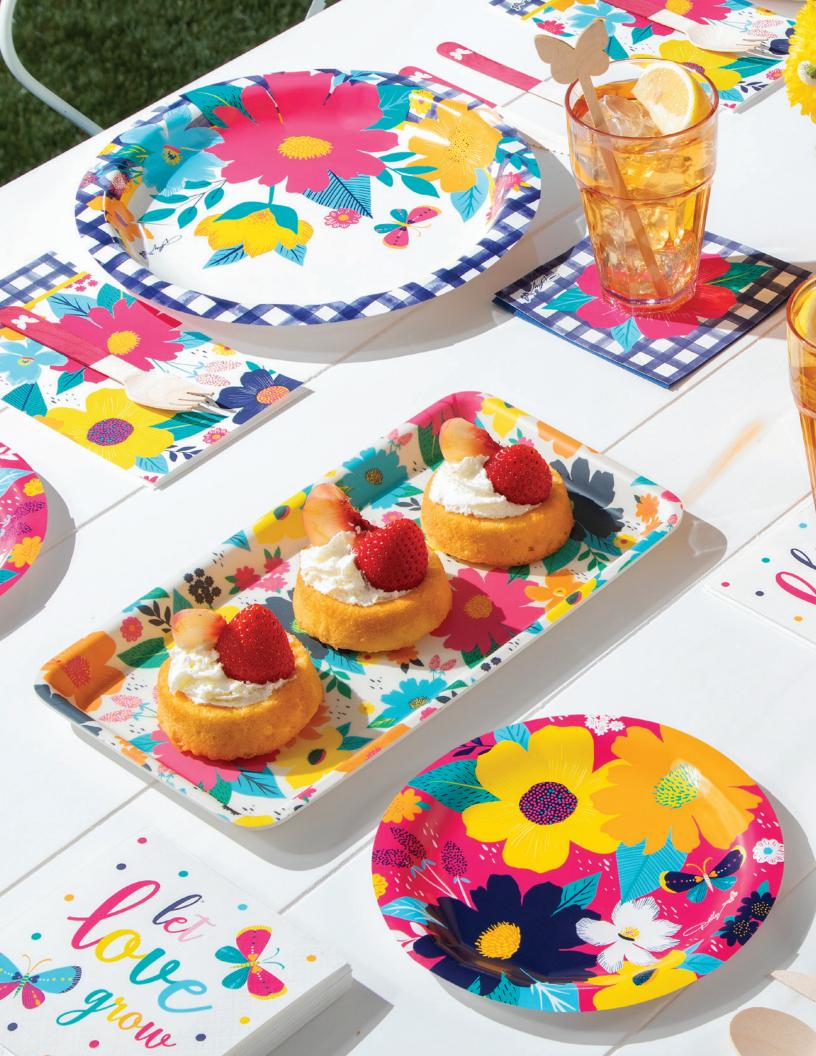

Paper Straws, Assorted 7.75" (19.68cm), 6cs/24pkg
- F 366590 Paper Coasters, Assorted 3.93" dia (9.98cm), 6cs/8pkg
- G 366601 Treat Cups, w/ Wooden 🍣 Mini Spoons, Assorted 3.5" dia x 2.5" (8.89cm x 6.35cm), 6cs/8pkg







- H 366595 Assorted Wooden Cutlery, Navy 🍣 12cs/24pkg
- I 366594 Assorted Wooden Cutlery, Pink 366594 As
- J 366596 **Wooden Drink Stirrers** *8* 7" (17.78cm), 12cs/12pkg
- K 366597 **Wooden Cake Topper** *⊗* 8″x 6″ (20.32cm x 15.24cm), 12cs/1pkg

- L 366598 **Canvas Wine Bag**, Dream Big 12"x 6.5" (30.48cm x 16.51cm), 12cs/1pkg
- M 366599 **Canvas Wine Bag**, Be a Dolly **12**"x 6.5" (30.48cm x 16.51cm), 12cs/1pkg
- N 366593 **Hanging Canvas Sign 1**4"x 12" (35.56cm x 30.48cm), 12cs/1ct
- O 366600 **Bamboo Melamine Tray 6** 6"x 11.5" (16.51cm x 29.21cm), 12cs/1pkg