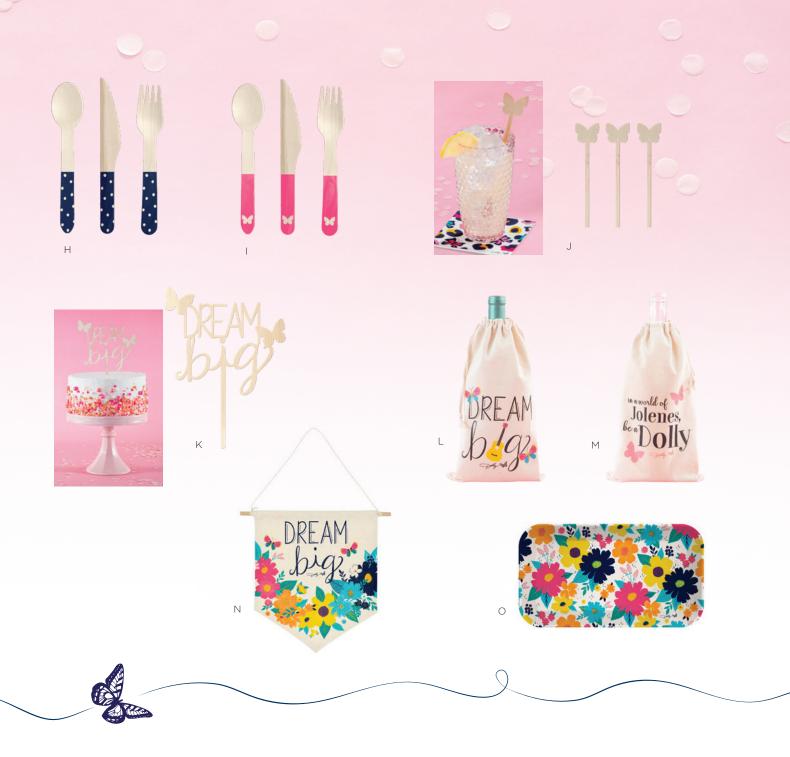

## Coordinating Decor

- A 366591 Ribbon Banner, Best Day Ever 5"dia x 7' (12.7cm x 2.13m), 12cs/1pkg
- B 366592 **Ribbon Banner**, Happy Birthday 6"x 9' (15.2cm x 2.7m), 12cs/1pkg
- C 366622 Paper Tablecover, All Over Print, Pink 54"x 96" (137cm x 244cm), 6cs/1pkg
- D 366621 Paper Tablecover, All Over Print, Navy 54"x 96" (137cm x 244cm), 6cs/1pkg

- E 366623 Flexible Paper Straws, Assorted 7.75" (19.68cm), 6cs/24pkg
- F 366590 Paper Coasters, Assorted 3.93" dia (9.98cm), 6cs/8pkg
- G 366601 Treat Cups, w/ Wooden 🍣 Mini Spoons, Assorted 3.5" dia x 2.5" (8.89cm x 6.35cm), 6cs/8pkg

- H 366595 Assorted Wooden Cutlery, Navy 🍣 12cs/24pkg
- I 366594 Assorted Wooden Cutlery, Pink 366594 As
- J 366596 **Wooden Drink Stirrers** *8* 7" (17.78cm), 12cs/12pkg
- K 366597 **Wooden Cake Topper** *⊗* 8″x 6″ (20.32cm x 15.24cm), 12cs/1pkg

- L 366598 **Canvas Wine Bag**, Dream Big 12"x 6.5" (30.48cm x 16.51cm), 12cs/1pkg
- M 366599 **Canvas Wine Bag**, Be a Dolly **12**"x 6.5" (30.48cm x 16.51cm), 12cs/1pkg
- N 366593 **Hanging Canvas Sign 1**4"x 12" (35.56cm x 30.48cm), 12cs/1ct
- O 366600 **Bamboo Melamine Tray 6** 6"x 11.5" (16.51cm x 29.21cm), 12cs/1pkg