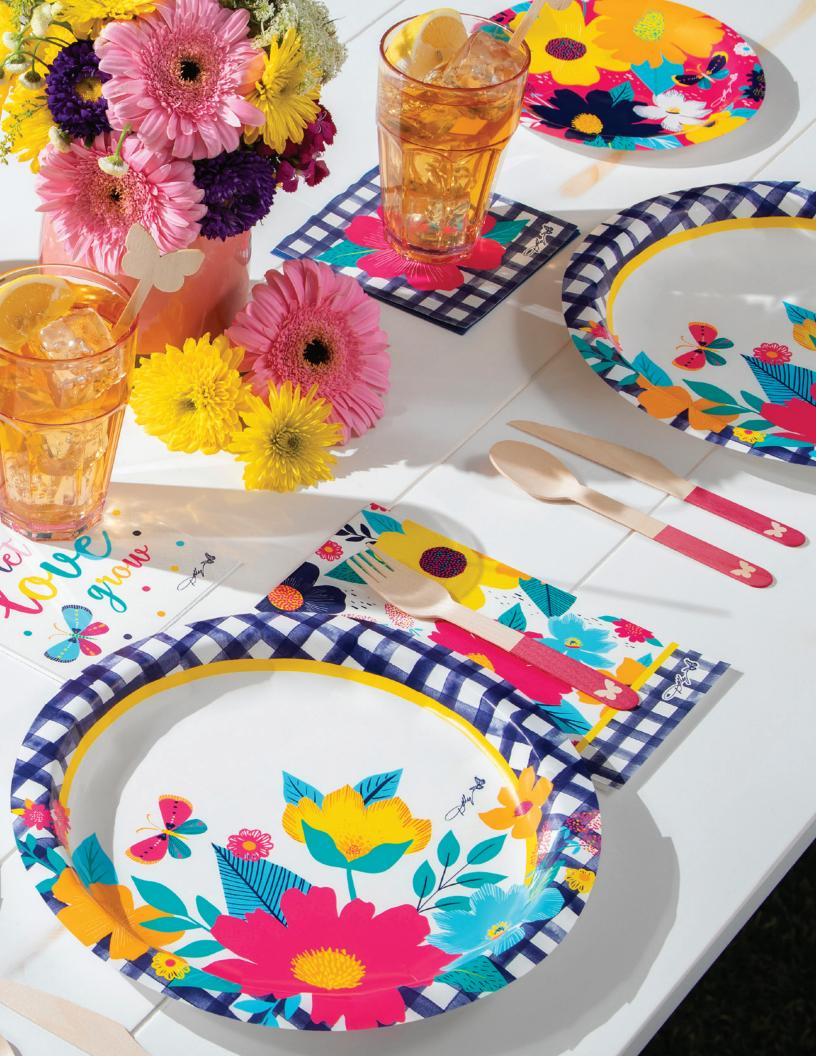

per Straws, Assorted 7.75" (19.68cm), 6cs/24pkg
- F 366590 Paper Coasters, Assorted 3.93" dia (9.98cm), 6cs/8pkg
- G 366601 Treat Cups, w/ Wooden 🍣 Mini Spoons, Assorted 3.5" dia x 2.5" (8.89cm x 6.35cm), 6cs/8pkg







- H 366595 Assorted Wooden Cutlery, Navy 🍣 12cs/24pkg
- I 366594 Assorted Wooden Cutlery, Pink 366594 As
- J 366596 **Wooden Drink Stirrers** *8* 7" (17.78cm), 12cs/12pkg
- K 366597 **Wooden Cake Topper** *⊗* 8″x 6″ (20.32cm x 15.24cm), 12cs/1pkg

- L 366598 **Canvas Wine Bag**, Dream Big 12"x 6.5" (30.48cm x 16.51cm), 12cs/1pkg
- M 366599 **Canvas Wine Bag**, Be a Dolly **12**"x 6.5" (30.48cm x 16.51cm), 12cs/1pkg
- N 366593 **Hanging Canvas Sign 1**4"x 12" (35.56cm x 30.48cm), 12cs/1ct
- O 366600 **Bamboo Melamine Tray 6** 6"x 11.5" (16.51cm x 29.21cm), 12cs/1pkg