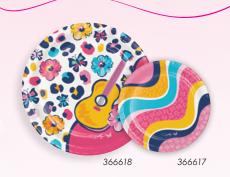

Product is available for sale to US and Canadian customers only

366618 Banquet Plate, 10.25" (26cm), 12 cs/8 pkg

366617 **Luncheon Plate**, 7" (17.78cm), 12 cs/8 pkg

366616 **Guest Towel**, 12 cs/16 pkg *₽* 