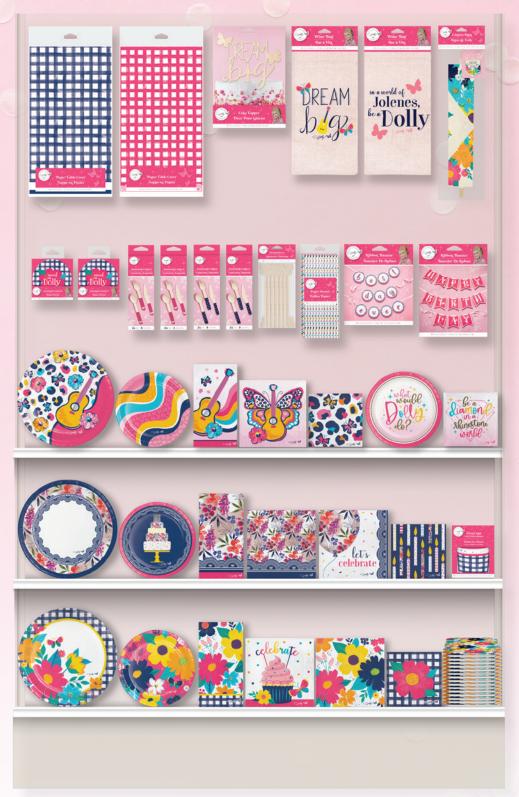

Product is available for sale to US and Canadian customers only

366618 Banquet Plate, 10.25" (26cm), 12 cs/8 pkg

366617 **Luncheon Plate**, 7" (17.78cm), 12 cs/8 pkg

366616 **Guest Towel**, 12 cs/16 pkg *₽* 

366614 Luncheon Napkin, 12 cs/16 pkg  $\, arnothing \,$ 

366613 Beverage Napkin, Two Sided, 12 cs/16 pkg  $\, \varnothing \,$ 

There'll Always be Music

366620 **Luncheon Plate**, 7" (17.78cm), 12 cs/8 pkg

366619 Beverage Napkin, 12 cs/16 pkg  $\, arnothing \,$ 

What would Dolly do?

366607 **Banquet Plate**, 10.25" (26cm), 12 cs/8 pkg 366606 **Luncheon Plate**, 7" (17.78cm), 12 cs/8 pkg 366605 **Guest Towel**, 12 cs/16 pkg 366603 Luncheon Napkin, 12 cs/16 pkg 366604 Luncheon Napkin, Celebrate, 12 cs/16 pkg 366602 Beverage Napkin, Two Sided, 12 cs/16 pkg \$\text{P}\$

blossoming beauty

366609

366612 **Banquet Plate**, 10.25" (26cm), 12 cs/8 pkg

366611 **Luncheon Plate**, 7" (17.78cm), 12 cs/8 pkg

366610 **Guest Towel**, 12 cs/16 pkg *₱* 

366609 Luncheon Napkin, 12 cs/16 pkg  $\, arphi \,$ 

366615 Luncheon Napkin, Let's Celebrate, 12 cs/16 pkg

366608 Beverage Napkin, Two Sided, 12 cs/16 pkg  $\bowtie$ 

## Coordinating Decor

- A 366591 Ribbon Banner, Best Day Ever 5"dia x 7' (12.7cm x 2.13m), 12cs/1pkg
- B 366592 **Ribbon Banner**, Happy Birthday 6"x 9' (15.2cm x 2.7m), 12cs/1pkg
- C 366622 Paper Tablecover, All Over Print, Pink 54"x 96" (137cm x 244cm), 6cs/1pkg
- D 366621 Paper Tablecover, All Over Print, Navy 54"x 96" (137cm x 244cm), 6cs/1pkg

- E 366623 Flexible Paper Straws, Assorted 7.75" (19.68cm), 6cs/24pkg
- F 366590 Paper Coasters, Assorted 3.93" dia (9.98cm), 6cs/8pkg
- G 366601 Treat Cups, w/ Wooden 🍣 Mini Spoons, Assorted 3.5" dia x 2.5" (8.89cm x 6.35cm), 6cs/8pkg

- H 366595 Assorted Wooden Cutlery, Navy 🍣 12cs/24pkg
- I 366594 Assorted Wooden Cutlery, Pink 366594 As
- J 366596 **Wooden Drink Stirrers** *8* 7" (17.78cm), 12cs/12pkg
- K 366597 **Wooden Cake Topper** *⊗* 8″x 6″ (20.32cm x 15.24cm), 12cs/1pkg

- L 366598 **Canvas Wine Bag**, Dream Big 12"x 6.5" (30.48cm x 16.51cm), 12cs/1pkg
- M 366599 **Canvas Wine Bag**, Be a Dolly **12**"x 6.5" (30.48cm x 16.51cm), 12cs/1pkg
- N 366593 **Hanging Canvas Sign 1**4"x 12" (35.56cm x 30.48cm), 12cs/1ct
- O 366600 **Bamboo Melamine Tray 6** 6"x 11.5" (16.51cm x 29.21cm), 12cs/1pkg