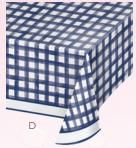

## Coordinating Decor

- A 366591 Ribbon Banner, Best Day Ever 5"dia x 7' (12.7cm x 2.13m), 12cs/1pkg
- B 366592 **Ribbon Banner**, Happy Birthday 6"x 9' (15.2cm x 2.7m), 12cs/1pkg
- C 366622 Paper Tablecover, All Over Print, Pink 54"x 96" (137cm x 244cm), 6cs/1pkg
- D 366621 Paper Tablecover, All Over Print, Navy 54"x 96" (137cm x 244cm), 6cs/1pkg